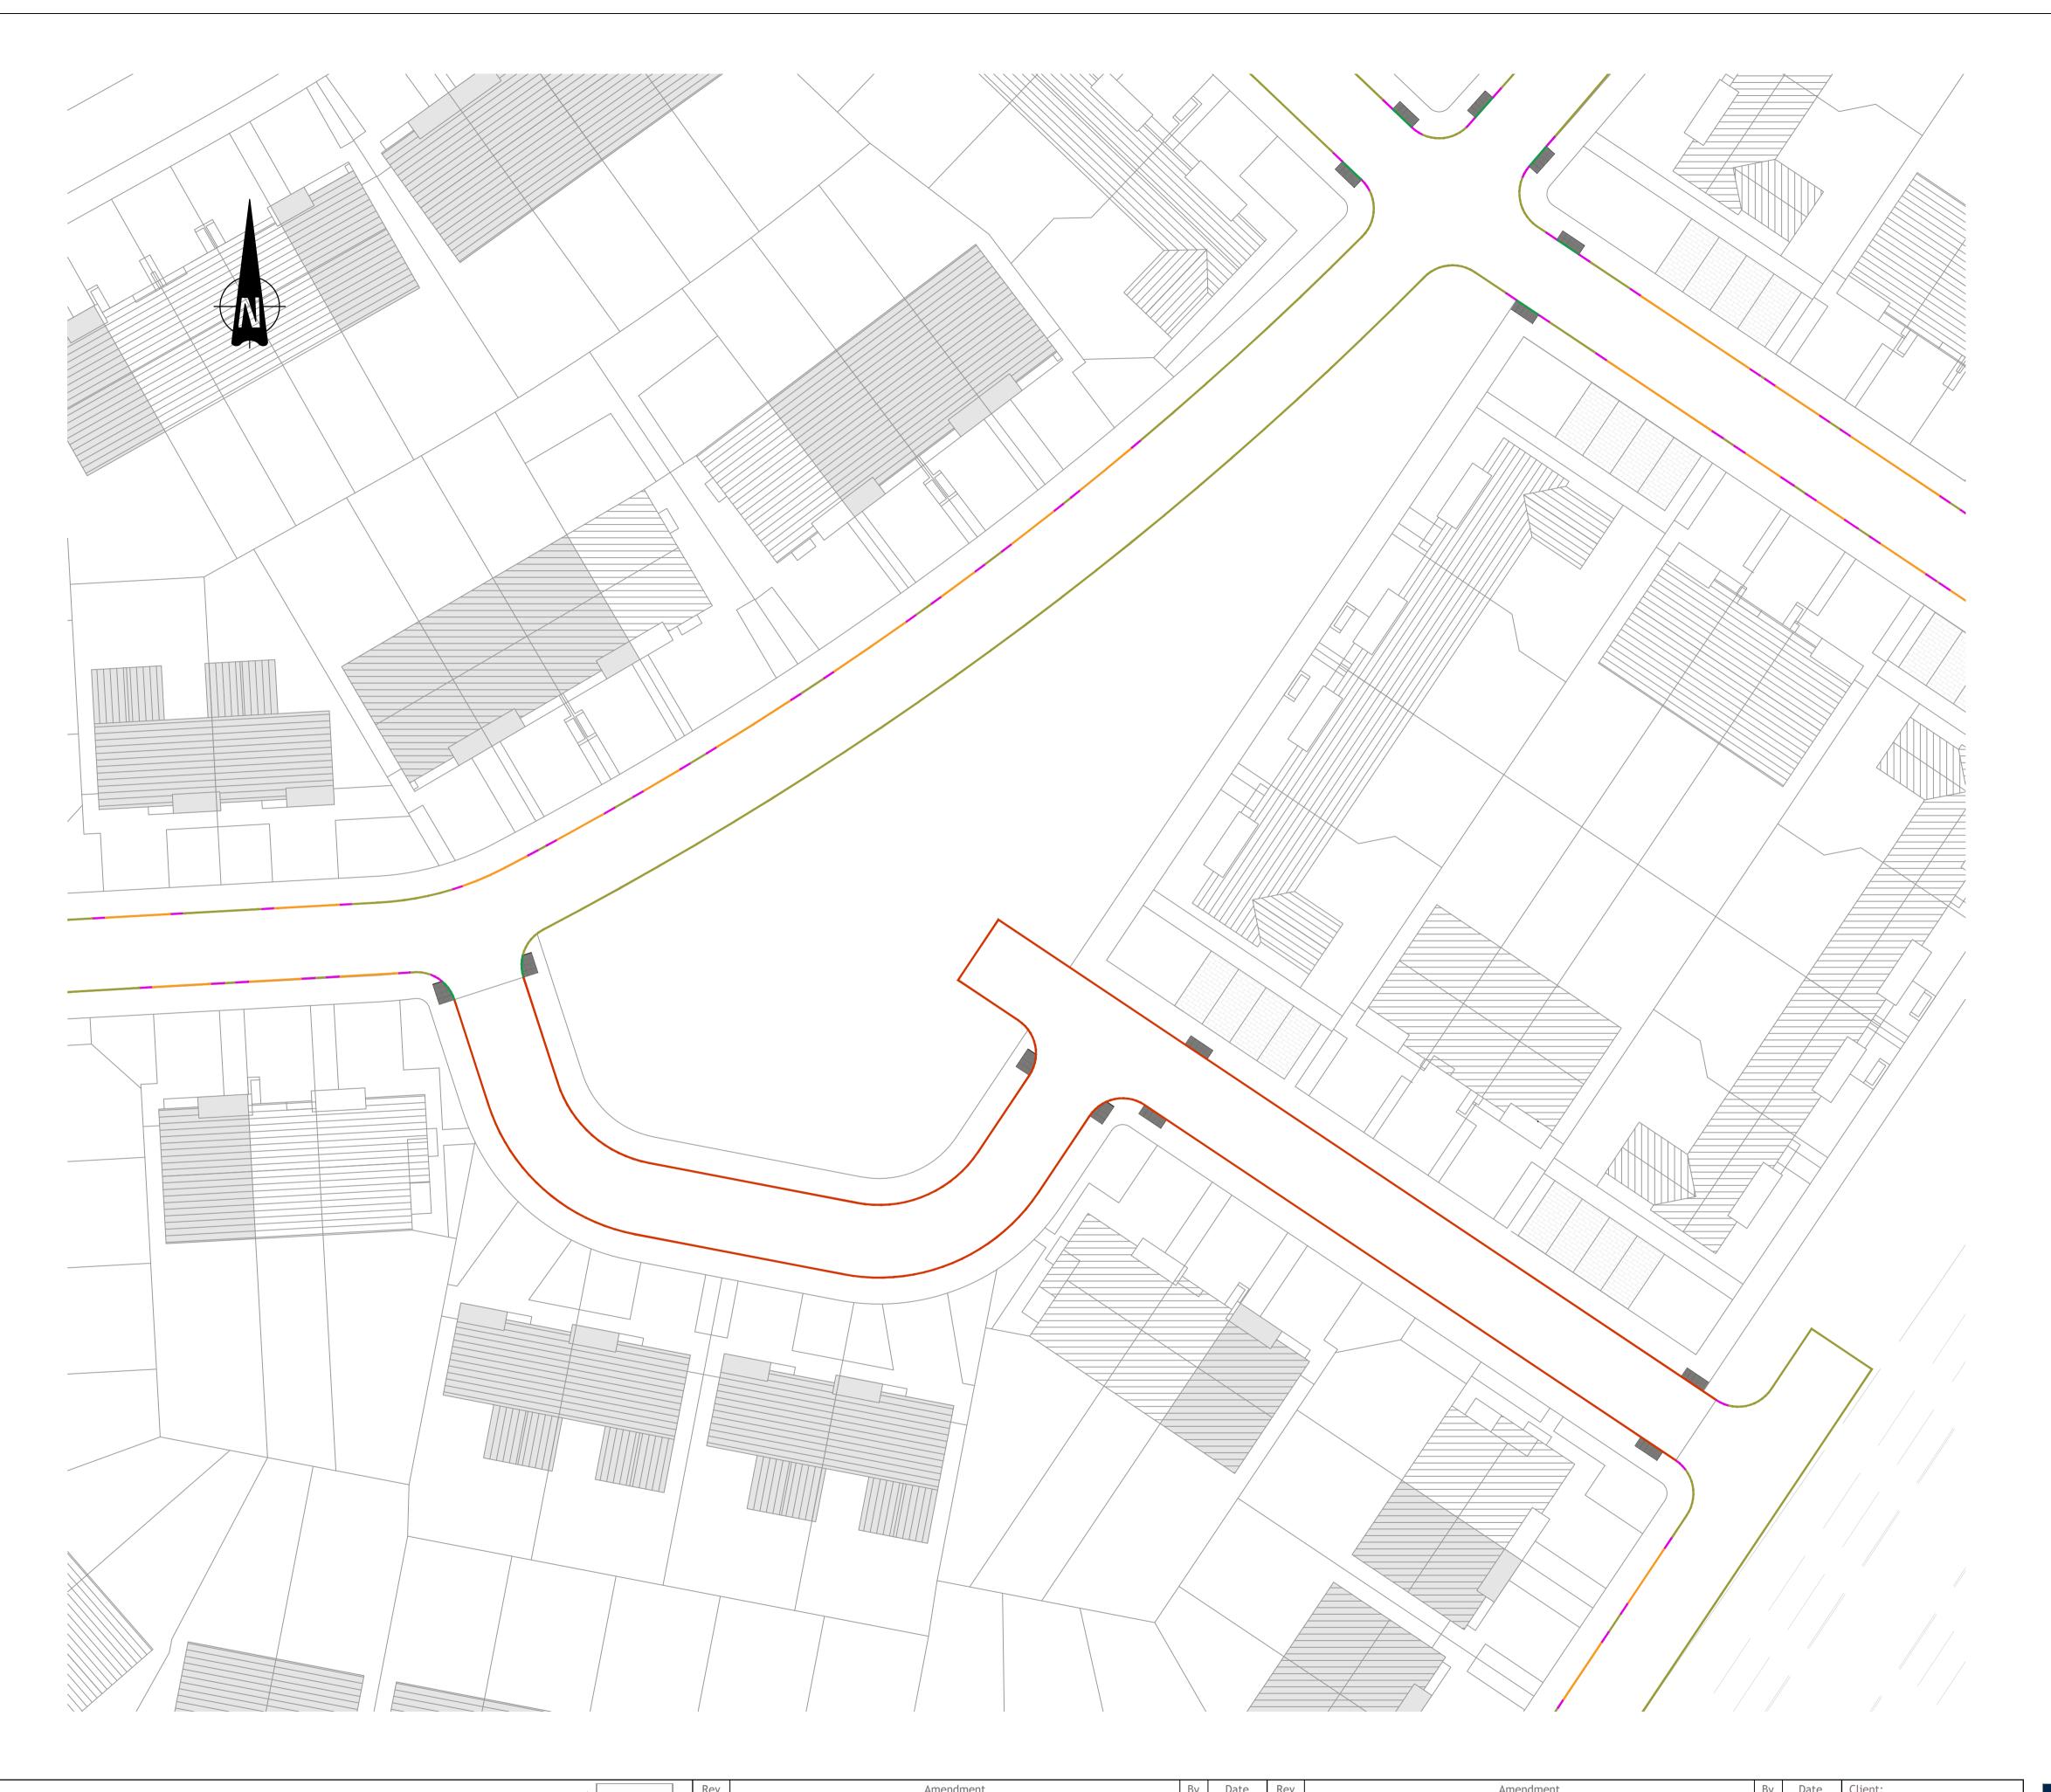

## NOTES:

- REFER TO PUNCH DRAWING 192229-PUNCH-XX-XX-DR-C-0411 TO 0414 FOR PROPOSED ROADS LAYOUT.
   REFER TO PUNCH DRAWING 192229-PUNCH-XX-XX-DR-C-0441 TO 0444 FOR PROPOSED FINISHES LAYOUT.

LEGEND KERB TYPE 1 - FLUSH KERB KERB TYPE 2 - 6mm HIGH KERB TYPE 3 - 25mm HIGH KERB TYPE 4 - 125mm HIGH

KERB TYPE 5- TRANSITION KERB

consulting engineers Dublin | Limerick | Cork | Galway | Glasgow

97 Henry Street, Limerick, V94 YC2H t +353 61 221 200 | w punchconsulting.com

| GREAT (                     | CONNELL SHE                  | ), NEWBRIDG       | E                      |                   |  |  |  |  |  |  |  |  |  |
|-----------------------------|------------------------------|-------------------|------------------------|-------------------|--|--|--|--|--|--|--|--|--|
| TYPICAL KERB LAYOUT         |                              |                   |                        |                   |  |  |  |  |  |  |  |  |  |
| :                           | Date drawn:                  | Technician Check: | Engineer Check:        | Approved:         |  |  |  |  |  |  |  |  |  |
| PJM                         | MAR 2022                     | PJM               | MCD                    | LB                |  |  |  |  |  |  |  |  |  |
| t No:<br>192229             | Model Ref:<br>192229-PUNCH-> | XX-XX-M2-C-0554   | Drawing Status: A0 PLA | LB<br>AO PLANNING |  |  |  |  |  |  |  |  |  |
| <sup>® A1:</sup><br>S SHOWN | Document No: 192229-PL       | Revision No:      |                        |                   |  |  |  |  |  |  |  |  |  |
|                             | .,,                          |                   |                        | .,,               |  |  |  |  |  |  |  |  |  |